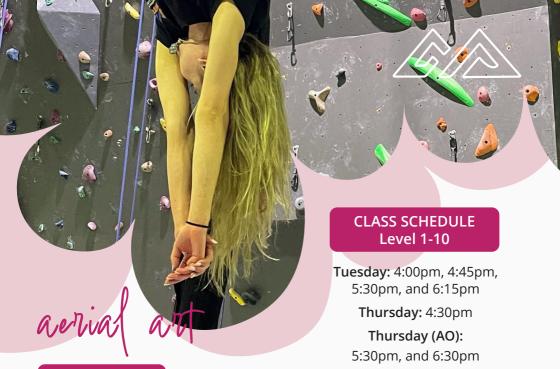

## 8 YEARS +

Strength, grace, and power. Who is the strongest in the gym, our Aerialists by far! So, if you want to improve your core strength while making beautiful lines, graceful moves and daring drops, Aerial Art is for you.

The health benefits include increased upper body and core strength, body awareness, flexibility, and self confidence. The best overall body workout without 'working out'!

Classes run for 45 minutes during school term.